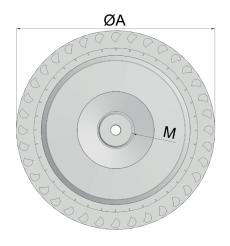

## **Rotational direction**

|     | Fan Material  | FE-AI-AISI        |
|-----|---------------|-------------------|
| Ø   | Diameter      | Ø76 ÷ 450         |
| Н   | Height        | 22 ÷ 160          |
| Z   | No. of blades | 31 ÷ 42           |
|     | Hub Type      | Chamfered-flanged |
|     | Hub Material  | FE-Al-AISI        |
| বাব | Balancing     | G6.3 ISO 1940     |