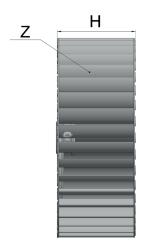

## **Rotational direction**

|     | Fan Material  | FE-AI-AISI        |
|-----|---------------|-------------------|
| Ø   | Diameter      | Ø76 ÷ 450         |
| Н   | Height        | 22 ÷ 160          |
| Z   | No. of blades | 31 ÷ 42           |
|     | Hub Type      | Chamfered-flanged |
|     | Hub Material  | FE-Al-AISI        |
| বাব | Balancing     | G6.3 ISO 1940     |