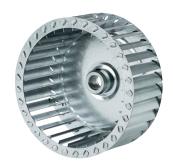

#### The innovative fan-wheel CPR 076/450

The high-performance CPR fan-wheel is an essential accessory for various sectors such as ventilation, suction, smoke extraction, heating, air conditioning, professional cooking, household appliances, and various specialized uses. Equipped with advanced technology and high-quality materials, this fan-wheel ensures powerful and silent air circulation. With its versatility and reliability, the fan-wheel provides an effective solution for controlling the application environment. Thanks to its compact design and easy installation, it is suitable for a wide range of industrial applications.