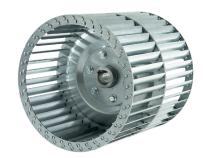

## FAN-WHEEL model **CPRD** 076/450

## Double suction staple centrifugal fan

Special uses Air conditioning

## The innovative fan-wheel CPRD 076/450

The high-performance CPRD fan-wheel is an essential accessory for various sectors such as ventilation, suction, heating, air conditioning, and various specialized uses. Equipped with advanced technology and high-quality materials, this fan-wheel ensures powerful and silent air circulation. With its versatility and reliability, the fan-wheel provides an effective solution for controlling the application environment. Thanks to its compact design and easy installation, it is suitable for a wide range of industrial applications.