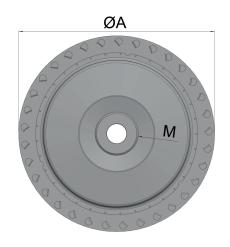

## Rotational direction

|    | Fan Material  | FE-Al-AISI        |
|----|---------------|-------------------|
| Ø  | Diameter      | Ø76 ÷ 450         |
| Н  | Height        | 44 ÷ 280          |
| Z  | No. of blades | 14 ÷ 42           |
|    | Hub Type      | Chamfered-flanged |
|    | Hub Material  | FE-AI-AISI        |
| 44 | Balancing     | G6.3 ISO 1940     |