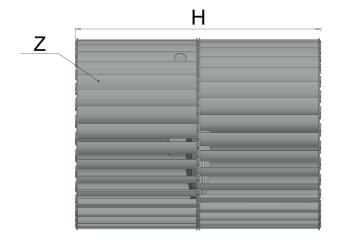

## Rotational direction

|    | Fan Material  | FE-Al-AISI        |
|----|---------------|-------------------|
| Ø  | Diameter      | Ø76 ÷ 450         |
| Н  | Height        | 44 ÷ 280          |
| Z  | No. of blades | 14 ÷ 42           |
|    | Hub Type      | Chamfered-flanged |
|    | Hub Material  | FE-AI-AISI        |
| 44 | Balancing     | G6.3 ISO 1940     |