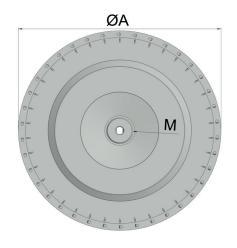

### **Rotational direction**

|     | Fan Material  | AISI304-316-430 |
|-----|---------------|-----------------|
| Ø   | Diameter      | Ø145 ÷ 215      |
| Н   | Height        | 40 ÷ 61         |
| Z   | No. of blades | 28 ÷ 38         |
|     | Hub Type      | Chamfered       |
|     | Hub Material  | AISI303-304     |
| বাহ | Balancing     | G6.3 ISO 1940   |