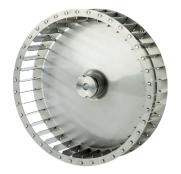

## Bi-directional fan, staple blades

#### The innovative fan-wheel CPRR 145/215

The high-performance CPRR fan-wheel is an essential accessory for various sectors such as professional cooking, household appliances, and various specialized uses. Equipped with advanced technology and high-quality materials, this fan-wheel ensures powerful and silent air circulation. With its versatility and reliability, the fan-wheel provides an effective solution for controlling the application environment. Thanks to its compact design and easy installation, it is suitable for a wide range of industrial applications.