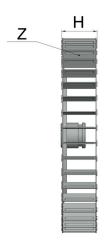

### **Rotational direction**

|     | Fan Material  | AISI304-316-430 |
|-----|---------------|-----------------|
| Ø   | Diameter      | Ø145 ÷ 215      |
| Н   | Height        | 40 ÷ 61         |
| Z   | No. of blades | 28 ÷ 38         |
|     | Hub Type      | Chamfered       |
|     | Hub Material  | AISI303-304     |
| বাহ | Balancing     | G6.3 ISO 1940   |