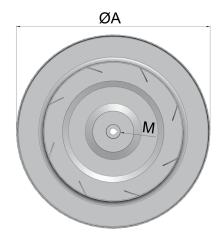

## **Rotational direction**

|     | Fan Material  | FE-Al-Inox    |
|-----|---------------|---------------|
| Ø   | Diameter      | Ø133 ÷ 425    |
| Н   | Height        | 100 ÷ 152     |
| Z   | No. of blades | 8             |
|     | Hub Type      | Flanged       |
|     | Hub Material  | FE-AI-AISI    |
| বাব | Balancing     | G6.3 ISO 1940 |