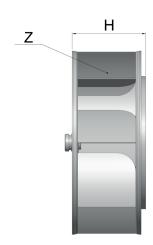

## **Rotational direction**

|     | Fan Material  | FE-Al-Inox    |
|-----|---------------|---------------|
| Ø   | Diameter      | Ø133 ÷ 425    |
| Н   | Height        | 100 ÷ 152     |
| Z   | No. of blades | 8             |
|     | Hub Type      | Flanged       |
|     | Hub Material  | FE-AI-AISI    |
| বাব | Balancing     | G6.3 ISO 1940 |