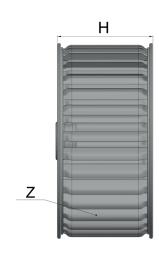

## **Rotational direction**

|     | Fan Material  | Zn-Al-AlSI        |
|-----|---------------|-------------------|
| Ø   | Diameter      | Ø097 ÷ 240        |
| Н   | Height        | 38 ÷ 118          |
| Z   | No. of blades | 21 ÷ 49           |
|     | Hub Type      | Chamfered-flanged |
|     | Hub Material  | FE-AI-AISI        |
| বাহ | Balancing     | G6.3 ISO 1940     |