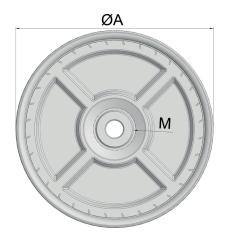

## **Rotational direction**

|     | Fan Material  | Zn-Al-AlSI        |
|-----|---------------|-------------------|
| Ø   | Diameter      | Ø097 ÷ 240        |
| Н   | Height        | 38 ÷ 118          |
| Z   | No. of blades | 21 ÷ 49           |
|     | Hub Type      | Chamfered-flanged |
|     | Hub Material  | FE-AI-AISI        |
| বাহ | Balancing     | G6.3 ISO 1940     |