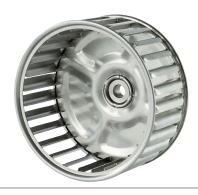

# Simple suction centrifugal fan edged

Suction

#### The innovative fan-wheel VRBC 097/240

The high-performance VRBC fan-wheel is an essential accessory for various sectors such as ventilation, suction, smoke extraction, heating, air conditioning, professional cooking, household appliances and various specialized uses. Equipped with advanced technology and high-quality materials, this fan-wheel ensures powerful and silent air circulation. With its versatility and reliability, the fan-wheel provides an effective solution for controlling the application environment. Thanks to its compact design and easy installation, it is suitable for a wide range of industrial applications.