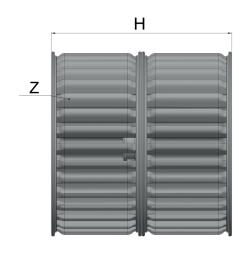

## **Rotational direction**

|     | Fan Material  | Zn-Al-AlSI        |
|-----|---------------|-------------------|
| Ø   | Diameter      | Ø097 ÷ 240        |
| Н   | Height        | 76 ÷ 236          |
| Z   | No. of blades | 21 ÷ 49           |
|     | Hub Type      | Chamfered-flanged |
|     | Hub Material  | FE-AI-AISI        |
| বাব | Balancing     | G6.3 ISO 1940     |