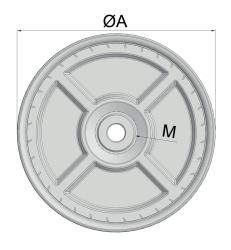

## **Rotational direction**

|     | Fan Material  | Zn-Al-AlSI        |
|-----|---------------|-------------------|
| Ø   | Diameter      | Ø097 ÷ 240        |
| Н   | Height        | 76 ÷ 236          |
| Z   | No. of blades | 21 ÷ 49           |
|     | Hub Type      | Chamfered-flanged |
|     | Hub Material  | FE-AI-AISI        |
| বাব | Balancing     | G6.3 ISO 1940     |