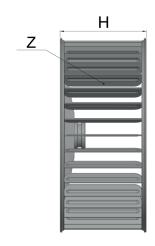

## **Rotational direction**

|     | Fan Material  | AISI304-316-430     |
|-----|---------------|---------------------|
| Ø   | Diameter      | Ø145 ÷ 240          |
| Н   | Height        | 43 ÷ 88             |
| Z   | No. of blades | 33 ÷ 55             |
|     | Hub Type      | Chamfered           |
|     | Hub Material  | AISI 303-304-316-FE |
| বাহ | Balancing     | G6.3 ISO 1940       |