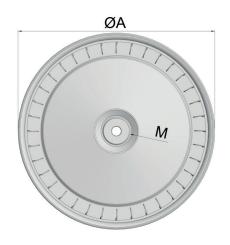

## **Rotational direction**

|     | Fan Material  | AISI304-316-430     |
|-----|---------------|---------------------|
| Ø   | Diameter      | Ø145 ÷ 240          |
| Н   | Height        | 43 ÷ 88             |
| Z   | No. of blades | 33 ÷ 55             |
|     | Hub Type      | Chamfered           |
|     | Hub Material  | AISI 303-304-316-FE |
| বাহ | Balancing     | G6.3 ISO 1940       |