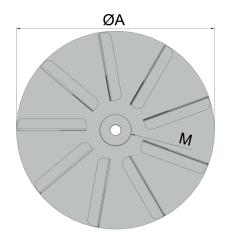

## **Rotational direction**

|     | Fan Material  | AISI304-316-430  |
|-----|---------------|------------------|
| Ø   | Diameter      | Ø152 ÷ 400       |
| Н   | Height        | 22 ÷ 127         |
| Z   | No. of blades | 5 ÷ 18           |
|     | Hub Type      | Chamfered        |
|     | Hub Material  | AISI 303-304-316 |
| বাব | Balancing     | G6.3 ISO 1940    |