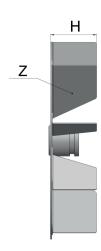

## **Rotational direction**

|     | Fan Material  | AISI304-316-430  |
|-----|---------------|------------------|
| Ø   | Diameter      | Ø152 ÷ 400       |
| Н   | Height        | 22 ÷ 127         |
| Z   | No. of blades | 5 ÷ 18           |
|     | Hub Type      | Chamfered        |
|     | Hub Material  | AISI 303-304-316 |
| বাব | Balancing     | G6.3 ISO 1940    |