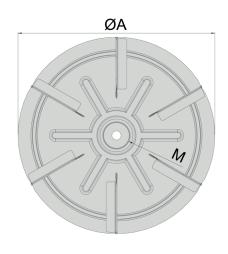

## **Rotational direction**

|     | Fan Material  | AISI304-316-430  |
|-----|---------------|------------------|
| Ø   | Diameter      | Ø145 ÷ 200       |
| Н   | Height        | 30 ÷ 80          |
| Z   | No. of blades | 6                |
|     | Hub Type      | Chamfered        |
|     | Hub Material  | AISI 303-304-316 |
| বাহ | Balancing     | G6.3 ISO 1940    |