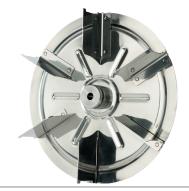

# **VRA** 145/200 airte**k** 1.1

Bi-directional fan, electro-tipped blades

Home appliance

#### The innovative fan-wheel Airtek 1.1

The new Airtek 1.1 "smart" fan-wheel designed as only one piece, light but strong and efficient at once.

For its use in cooking systems, the lowered inertia reduces the duration of inversion letting have a friendly management of the temperature, making uniform and speeding up the cooking time.