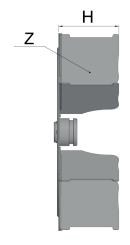

## **Rotational direction**

|     | Fan Material  | AISI304-316-430  |
|-----|---------------|------------------|
| Ø   | Diameter      | Ø145 ÷ 200       |
| Н   | Height        | 30 ÷ 80          |
| Z   | No. of blades | 6                |
|     | Hub Type      | Chamfered        |
|     | Hub Material  | AISI 303-304-316 |
| বাহ | Balancing     | G6.3 ISO 1940    |