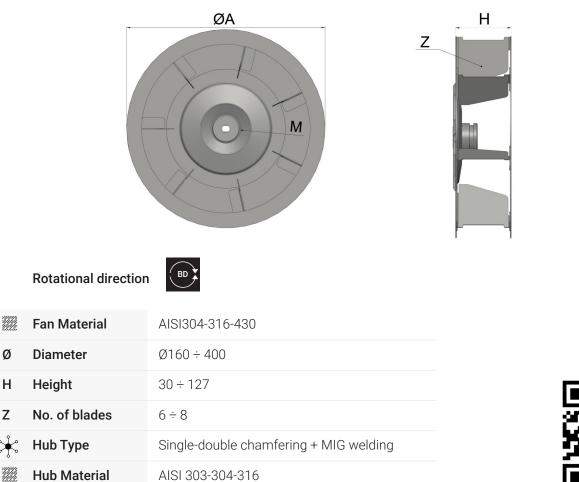

## The innovative patented fan-wheel Airtek 1.0

The high-performance Airtek 1.0 fan-wheel is an essential accessory for various sectors such as professional cooking, household appliances and various specialized uses. Equipped with advanced technology and high-quality materials, this fan-wheel ensures powerful and silent air circulation. With its versatility and reliability, the fan-wheel provides an effective solution for controlling the application environment. Thanks to its compact design and easy installation, it is suitable for a wide range of industrial applications.





airte

G6.3 ISO 1961



Ø

н

Ζ

50

Balancing

Our vision, your evolution.



•

in matikasrl.it