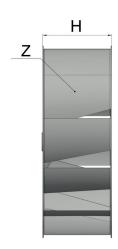

## **Rotational direction**

|     | Fan Material  | AISI304-316-430                        |
|-----|---------------|----------------------------------------|
| Ø   | Diameter      | Ø160 ÷ 500                             |
| Н   | Height        | 40 ÷ 200                               |
| Z   | No. of blades | 6 ÷ 12                                 |
|     | Hub Type      | Single-double chamfering + MIG welding |
|     | Hub Material  | AISI 303-304-316                       |
| বাব | Balancing     | G6.3 ISO 1958                          |