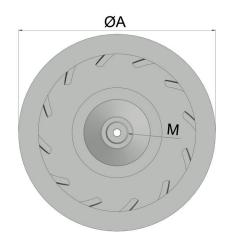

## **Rotational direction**

|     | Fan Material  | AISI304-316-430                        |
|-----|---------------|----------------------------------------|
| Ø   | Diameter      | Ø160 ÷ 500                             |
| Н   | Height        | 40 ÷ 200                               |
| Z   | No. of blades | 6 ÷ 12                                 |
|     | Hub Type      | Single-double chamfering + MIG welding |
|     | Hub Material  | AISI 303-304-316                       |
| বাব | Balancing     | G6.3 ISO 1958                          |