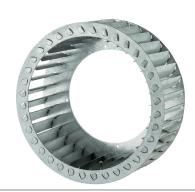

## FAN-WHEEL model

# **CPRE** 133/405

## Single suction staple centrifugal fan

Heating

### The innovative fan-wheel CPRE 076/450

The high-performance CPRE fan-wheel is an essential accessory for various sectors such as ventilation, suction, smoke extraction, heating, air conditioning, professional cooking, household appliances, and various specialized uses. Equipped with advanced technology and high-quality materials, this fan-wheel ensures powerful and silent air circulation. With its versatility and reliability, the fan-wheel provides an effective solution for controlling the application environment. Thanks to its compact design and easy installation, it is suitable for a wide range of industrial applications.