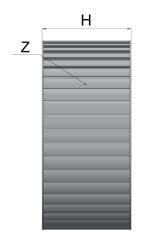

### **Rotational direction**

|     | Fan Material  | FE-Al-AISI    |
|-----|---------------|---------------|
| Ø   | Diameter      | Ø133 ÷ 405    |
| Н   | Height        | 22 ÷ 160      |
| Z   | No. of blades | 33 ÷ 42       |
| বাহ | Balancing     | G6.3 ISO 1940 |