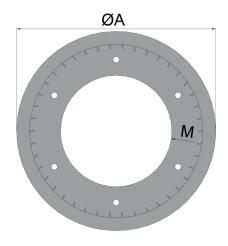

### **Rotational direction**

|     | Fan Material  | FE-Al-AISI    |
|-----|---------------|---------------|
| Ø   | Diameter      | Ø133 ÷ 405    |
| Н   | Height        | 22 ÷ 160      |
| Z   | No. of blades | 33 ÷ 42       |
| বাহ | Balancing     | G6.3 ISO 1940 |